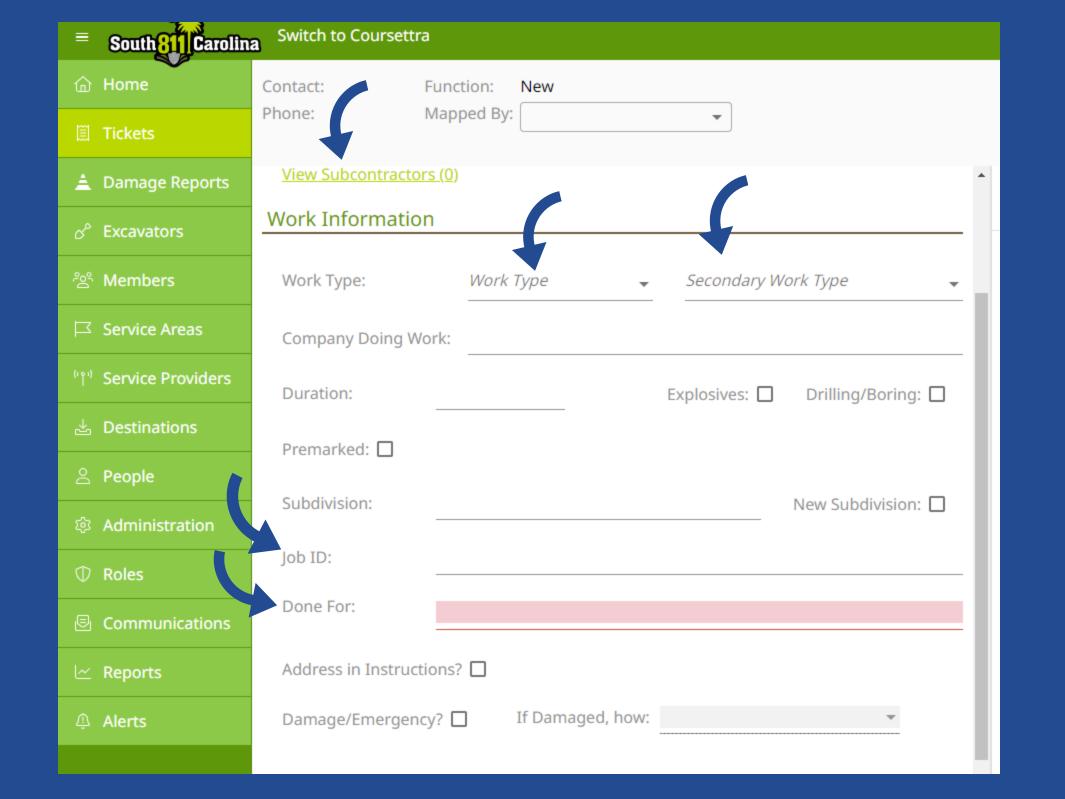

#### Work Site Info

- Adding/Editing Sub Contractors
- Multiple Options for Work Type(s)
- Examples: State Grant, Conduit Install/Repair, etc.
- Utilization of Job ID and Done For
- Additional Fields Aids in Querying Data