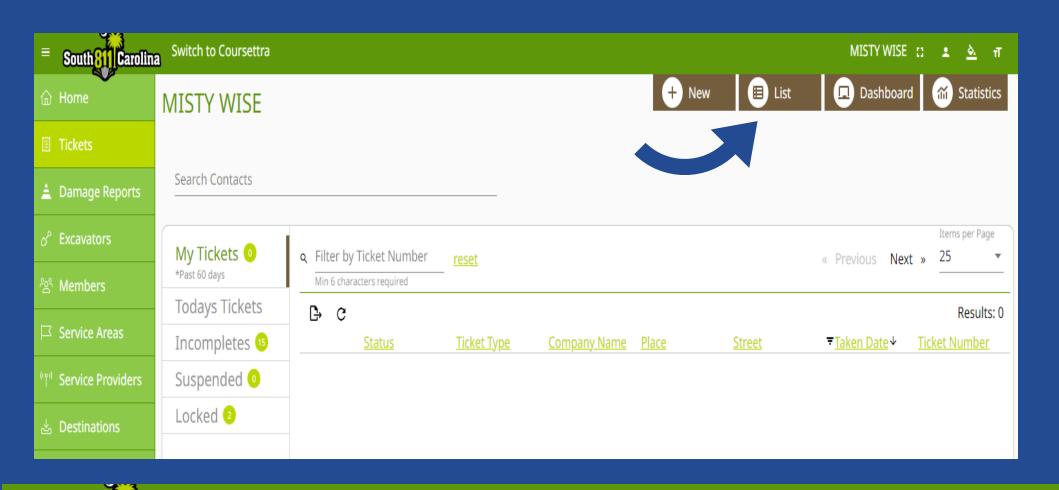

#### Work Site Info

- Adding/Editing Sub Contractors
- Multiple Options for Work Type(s)
- Examples: State Grant, Conduit Install/Repair, etc.
- Utilization of Job ID and Done For
- Additional Fields Aids in Querying Data