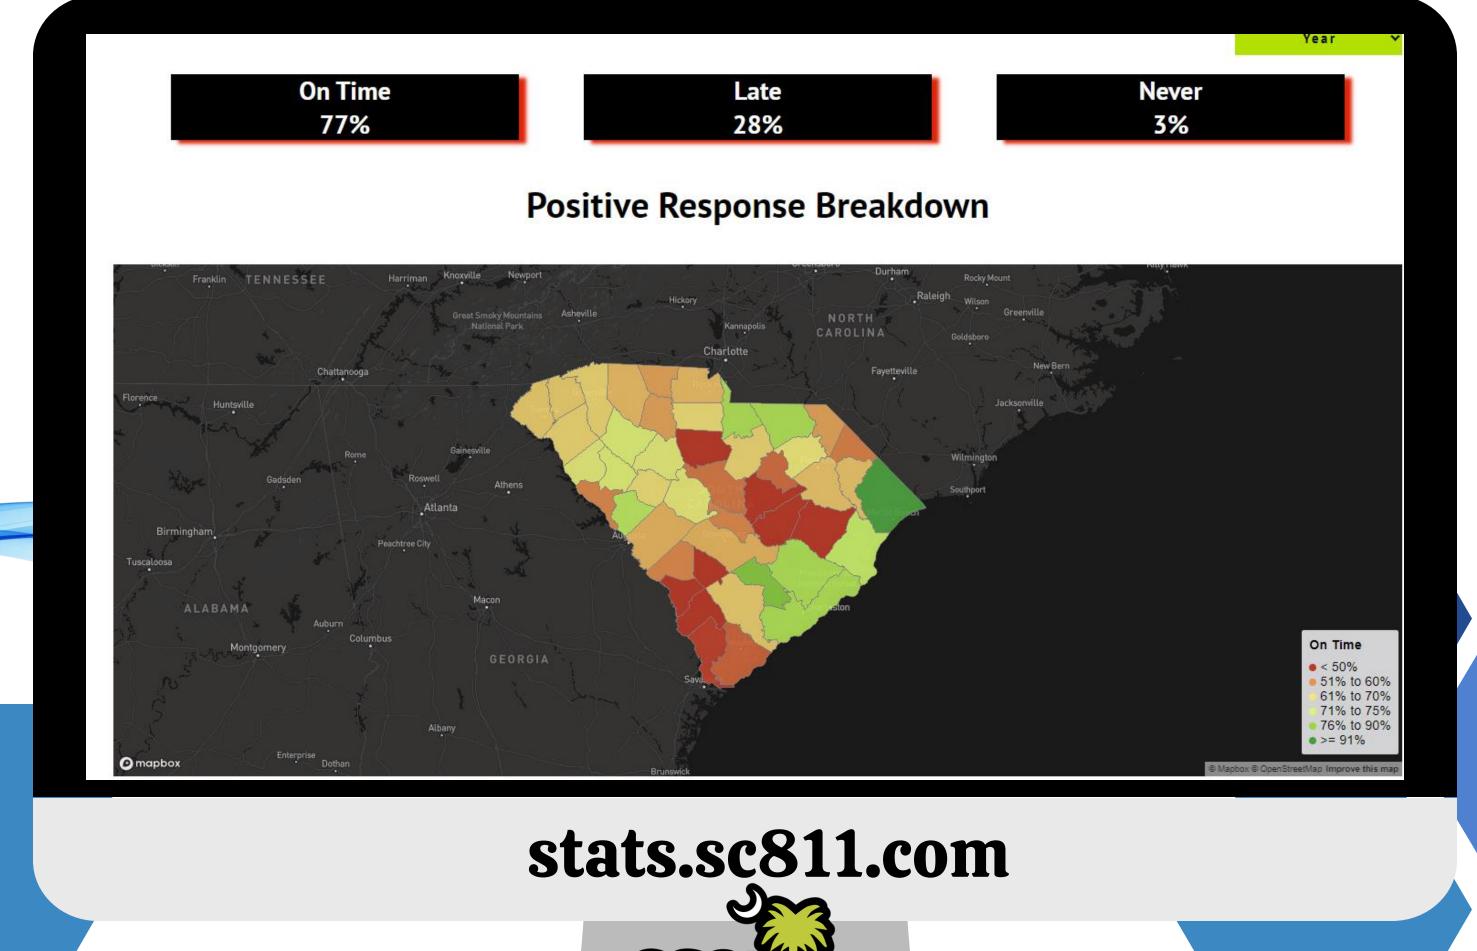

eed to be entered. Only information to be entered into this field is your name if you are not the original caller on the locate notice. If you are not the original caller on the locate notice, please put Update By: and your first and last name. Example: Update By: Steve Smith.

Ticket Number: Place:

Caller Name:

2302240001

ROCK HILL

BRANSEN CHRISTOPHER

02/24/2023 12:07 AM Street Address: 1915 CAVENDALE DR

Phone:

(859) 338-3381

Are the markings from the previous ticket disturbed, damaged, or no longer visible?



#### This ticket does not meet the criteria for an Update.

If the markings are disturbed, damaged, or are no longer visible; click Cancel to return to the original ticket then select Remark.





 Updates are to **Extend the Life** 

 Remarks Apply **Fresh Paint** 









#### Work Site Info





- Adding/Editing Sub Contractors
- Multiple Options for Work Type(s)
- Examples: State Grant, Conduit Install/Repair, etc.
- Utilization of Job ID and Done For
- Additional Fields Aids in Querying Data



### Fiber Work Types

FIBER INSTALL/REPAIR

FIBER-FEDERAL GRANT INSTALL/REPAIR

FIBER-STATE GRANT INSTALL/REPAIR



Specialized Work
 Types MUST Be
 Utilized to be
 Effective









View: FIBER COMPLIANCE VIEW ✓

## Fiber Compliance View

Saved Views

CODE VIEW

CSR VIEW

**DEFAULT VIEW** 

EC VIEW

✓ FIBER COMPLIANCE VIEW

Job ID

Dig Site Centroid













# Fiber Compliance View in Exactix







# Who Should Take The Training?

Any persons responsible for managing/entering locate tickets for fiber work.





# Fiber Course









Process
Secondary
Ac