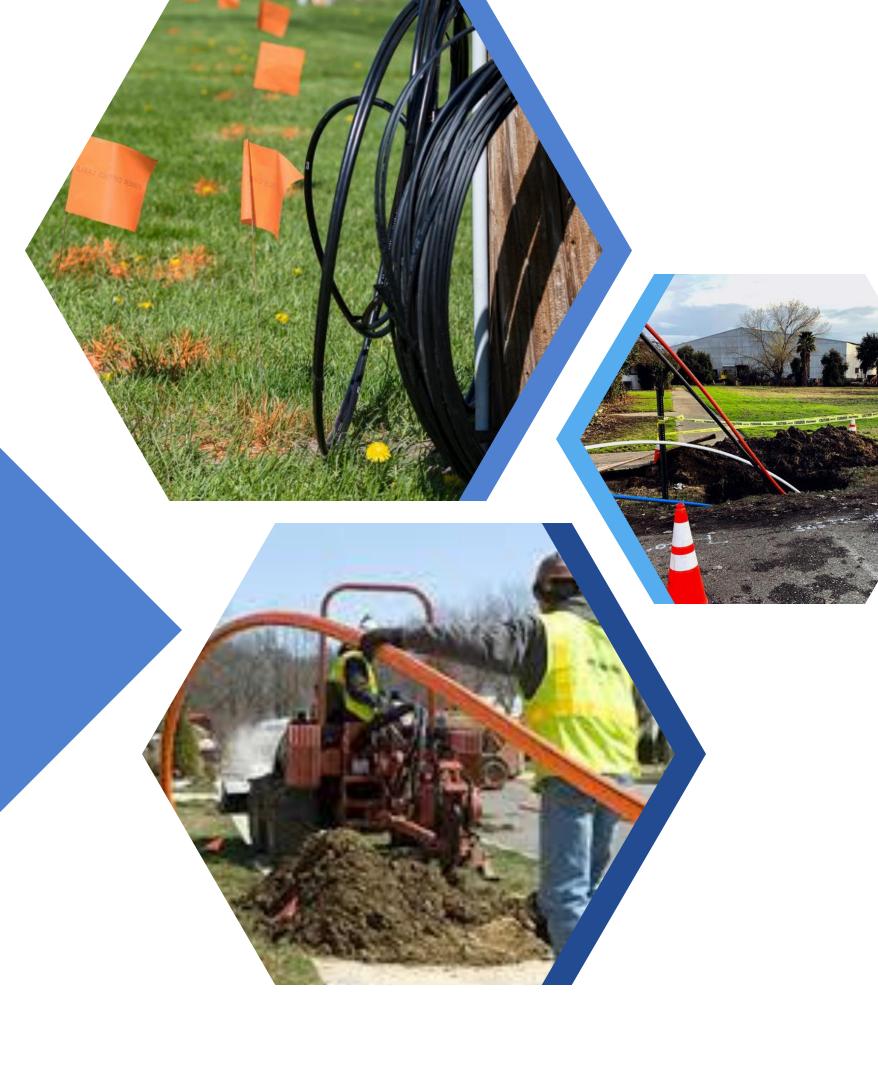

fe** 

 Remarks Apply **Fresh Paint** 









#### Work Site Info





- Adding/Editing Sub Contractors
- Multiple Options for Work Type(s)
- Examples: State Grant, Conduit Install/Repair, etc.
- Utilization of Job ID and Done For
- Additional Fields Aids in Querying Data



### Fiber Work Types

FIBER INSTALL/REPAIR

FIBER-FEDERAL GRANT INSTALL/REPAIR

FIBER-STATE GRANT INSTALL/REPAIR



Specialized Work
 Types MUST Be
 Utilized to be
 Effective









View: FIBER COMPLIANCE VIEW ✓

## Fiber Compliance View

Saved Views

CODE VIEW

CSR VIEW

**DEFAULT VIEW** 

EC VIEW

✓ FIBER COMPLIANCE VIEW

Job ID

Dig Site Centroid













# Fiber Compliance View in Exactix







# Who Should Take The Training?

Any persons responsible for managing/entering locate tickets for fiber work.





# Fiber Course









Process
Secondary
Actions



### Exactix Plus User Access



#### Add Service Area

## Upgrade To:

Long
Distance
Tool



### Damage Reporting





#### Contact Us

- Chat Online: SC811.com
- 🔿 Email: Support@sc811.com
- Phone: 1-800-290-2783Option # 1