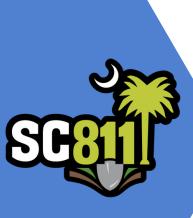

onger visible; click Cancel to return to the original ticket then select Remark.





 Updates are to **Extend the Life** 

 Remarks Apply **Fresh Paint** 









#### Work Site Info





- Adding/Editing Sub Contractors
- Multiple Options for Work Type(s)
- Examples: State Grant, Conduit Install/Repair, etc.
- Utilization of Job ID and Done For
- Additional Fields Aids in Querying Data



### Fiber Work Types

FIBER INSTALL/REPAIR

FIBER-FEDERAL GRANT INSTALL/REPAIR

FIBER-STATE GRANT INSTALL/REPAIR



Specialized Work
 Types MUST Be
 Utilized to be
 Effective









View: FIBER COMPLIANCE VIEW ✓

## Fiber Compliance View

Saved Views

CODE VIEW

CSR VIEW

**DEFAULT VIEW** 

EC VIEW

✓ FIBER COMPLIANCE VIEW

Job ID

Dig Site Centroid













# Fiber Compliance View in Exactix







# Who Should Take The Training?

Any persons responsible for managing/entering locate tickets for fiber work.





# Fiber Course









Process
Secondary
Actions



### Exactix Plus User Access



#### Add Service Area

## Upgrade To:

Long
Distance
Tool



### Damage Reporting





#### Contact Us

- Chat Online: SC811.com
- 🔿 Email: Support@sc811.com
- Phone: 1-800-290-2783Option # 1