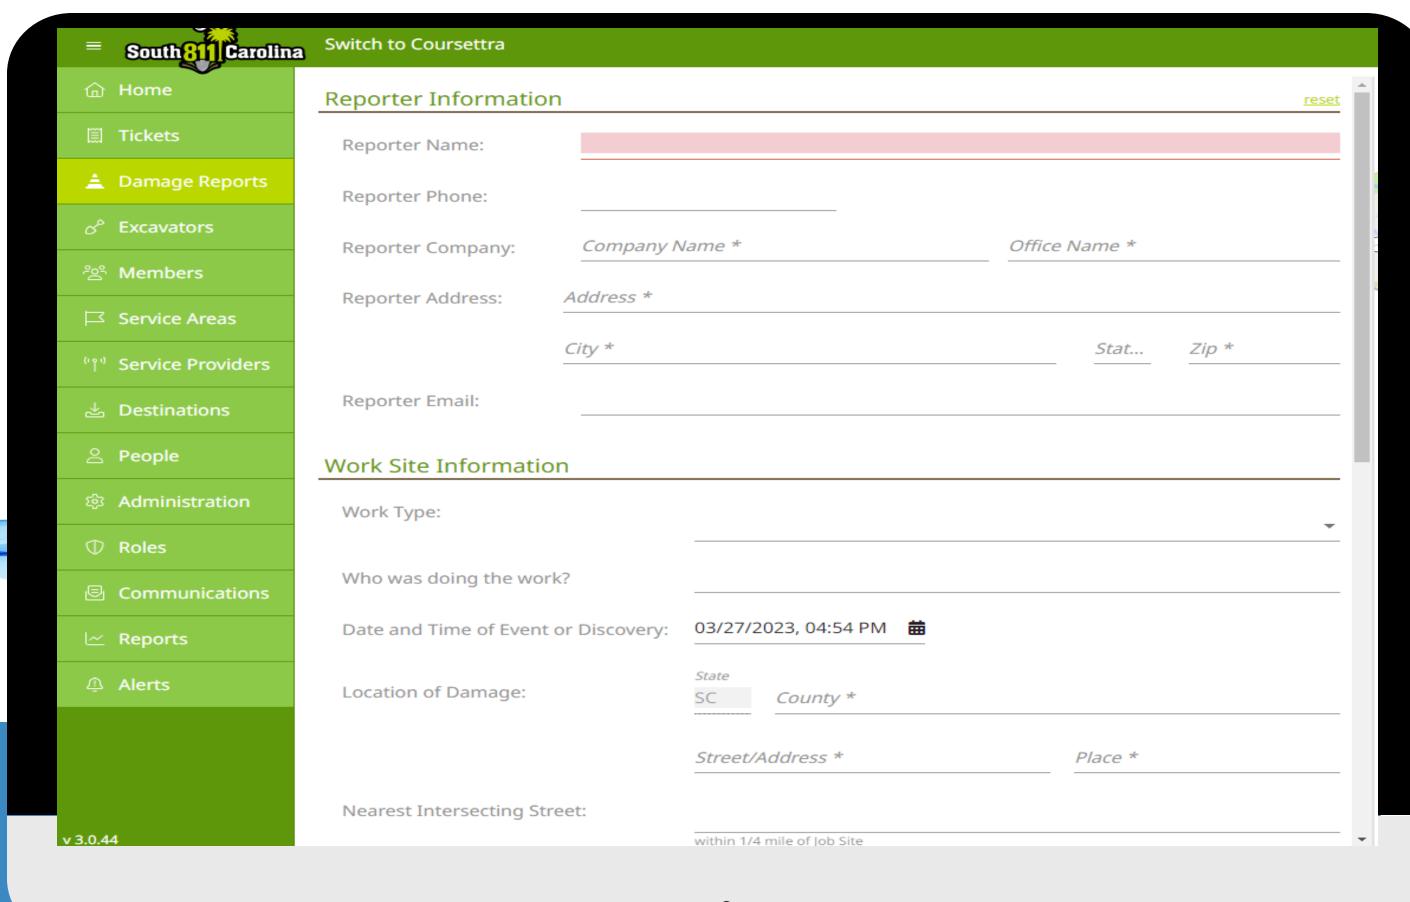

duit Install/Repair, etc.
- Utilization of Job ID and Done For
- Additional Fields Aids in Querying Data



### Fiber Work Types

FIBER INSTALL/REPAIR

FIBER-FEDERAL GRANT INSTALL/REPAIR

FIBER-STATE GRANT INSTALL/REPAIR



Specialized Work
 Types MUST Be
 Utilized to be
 Effective









View: FIBER COMPLIANCE VIEW ✓

## Fiber Compliance View

Saved Views

CODE VIEW

CSR VIEW

**DEFAULT VIEW** 

EC VIEW

✓ FIBER COMPLIANCE VIEW

Job ID

Dig Site Centroid













# Fiber Compliance View in Exactix







# Who Should Take The Training?

Any persons responsible for managing/entering locate tickets for fiber work.





# Fiber Course









Process
Secondary
Actions



### Exactix Plus User Access



#### Add Service Area

## Upgrade To:

Long
Distance
Tool



### Damage Reporting





#### Contact Us

- Chat Online: SC811.com
- 🔿 Email: Support@sc811.com
- Phone: 1-800-290-2783Option # 1