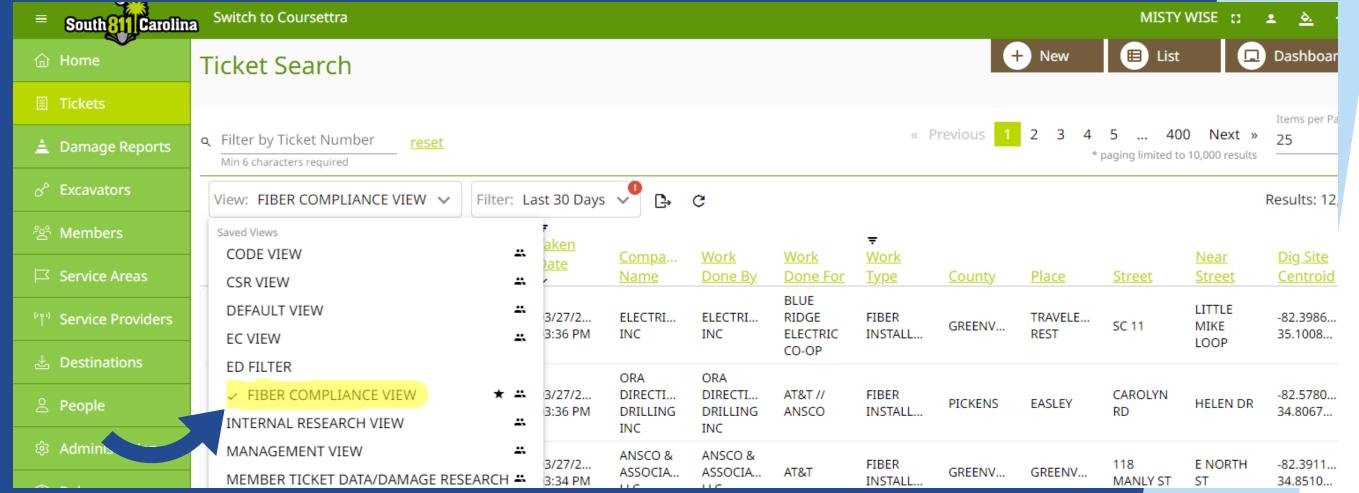

### Fiber Work Types

FIBER INSTALL/REPAIR

FIBER-FEDERAL GRANT INSTALL/REPAIR

FIBER-STATE GRANT INSTALL/REPAIR

Specialized Work
 Types MUST Be
 Utilized to be
 Effective

View: FIBER COMPLIANCE VIEW ✓

## Fiber Compliance View

Saved Views

CODE VIEW

CSR VIEW

**DEFAULT VIEW** 

EC VIEW

✓ FIBER COMPLIANCE VIEW

Job ID

# Fiber Compliance View in Exactix